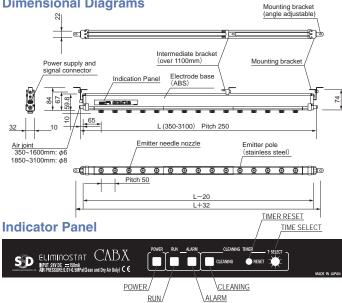

## **Dimensional Diagrams**

#### **Specifications**

| Model                                          | ELIMINATOR CABX                                                                                                            |  |  |
|------------------------------------------------|----------------------------------------------------------------------------------------------------------------------------|--|--|
| Ion generation method                          | Corona discharge method (HDC-AC)                                                                                           |  |  |
| Input power supply                             | DC24V ±5%                                                                                                                  |  |  |
| Output voltage under<br>abnormal circumstances | No voltage contact output<br>(by normal close MOSFET relay)                                                                |  |  |
| Unit dimensions                                | 350~3100×92×29mm (W×H×D) DC24V±5%                                                                                          |  |  |
| Air supply range                               | Less than 0.5MPa                                                                                                           |  |  |
| Ion balance                                    | Within ±30V<br>(distance 300mm, air pressure 0.3MPa at time of supply)                                                     |  |  |
| Operating environment                          | Surrounding temperature: 5~40°C, surrounding humidity:<br>5%~85% (no condensation)Air supply: clean dry air                |  |  |
| Accompanying items                             | Operation manual, mounting bracket,<br>power supply and signal,connector cable (3m),<br>intermediate bracket (over 1100mm) |  |  |

#### Models according to electrode dimensions

| CABX350  |                                                                                                                                                                                                                                                                                                                                                                                                                                                                                                                                                                                                                                                                                                     | ★ Please state the length of the electric pole and type o<br>along with the product model when placing your order w |                                | Lengths | Weights |
|----------|-----------------------------------------------------------------------------------------------------------------------------------------------------------------------------------------------------------------------------------------------------------------------------------------------------------------------------------------------------------------------------------------------------------------------------------------------------------------------------------------------------------------------------------------------------------------------------------------------------------------------------------------------------------------------------------------------------|---------------------------------------------------------------------------------------------------------------------|--------------------------------|---------|---------|
|          |                                                                                                                                                                                                                                                                                                                                                                                                                                                                                                                                                                                                                                                                                                     |                                                                                                                     | iin Shishido Electrostatic.    | 350mm   | 450g    |
| CABX600  |                                                                                                                                                                                                                                                                                                                                                                                                                                                                                                                                                                                                                                                                                                     | Length and nozzle type                                                                                              | Examples                       | 600mm   | 650g    |
| CABX850  |                                                                                                                                                                                                                                                                                                                                                                                                                                                                                                                                                                                                                                                                                                     | <ul> <li>Length and hozzle type</li> <li>Lengths are 350-3100mm (250mm pi</li> </ul>                                |                                | 850mm   | 860g    |
| CABX1100 |                                                                                                                                                                                                                                                                                                                                                                                                                                                                                                                                                                                                                                                                                                     | Nozzle flow H or L                                                                                                  | high flow tungsten             | 1100mm  | 1060g   |
| CADAII00 |                                                                                                                                                                                                                                                                                                                                                                                                                                                                                                                                                                                                                                                                                                     | •Emitter needle material W, S or G                                                                                  | emitter needle:<br>CABX1850-HW | 1350mm  | 1260g   |
| CABX1350 |                                                                                                                                                                                                                                                                                                                                                                                                                                                                                                                                                                                                                                                                                                     |                                                                                                                     | Length 600mm,                  | 1600mm  | 1470g   |
| CABX1600 | and a second strategy of the second se |                                                                                                                     | low-flow silicon               | 1850mm  | 1670g   |
| CABX1850 |                                                                                                                                                                                                                                                                                                                                                                                                                                                                                                                                                                                                                                                                                                     |                                                                                                                     | emitter needle:<br>CABX600-LS  | 2100mm  | 1880g   |
| CADA1850 |                                                                                                                                                                                                                                                                                                                                                                                                                                                                                                                                                                                                                                                                                                     |                                                                                                                     | 0/12/1000 20                   | 2350mm  | 2080g   |
| CABX2100 |                                                                                                                                                                                                                                                                                                                                                                                                                                                                                                                                                                                                                                                                                                     |                                                                                                                     |                                | 2600mm  | 2290g   |
| CABX2350 | arge a startmen                                                                                                                                                                                                                                                                                                                                                                                                                                                                                                                                                                                                                                                                                     | •• <sup>**</sup>                                                                                                    | 1                              | 2850mm  | 2500g   |
| CADVOCOO |                                                                                                                                                                                                                                                                                                                                                                                                                                                                                                                                                                                                                                                                                                     |                                                                                                                     |                                | 3100mm  | 2710g   |
| CABX2600 |                                                                                                                                                                                                                                                                                                                                                                                                                                                                                                                                                                                                                                                                                                     |                                                                                                                     |                                |         |         |
| CABX2850 | Margue L address                                                                                                                                                                                                                                                                                                                                                                                                                                                                                                                                                                                                                                                                                    |                                                                                                                     |                                |         |         |
| CABX3100 | we                                                                                                                                                                                                                                                                                                                                                                                                                                                                                                                                                                                                                                                                                                  |                                                                                                                     |                                |         |         |