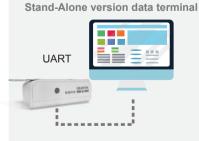

## Stand-Alone

- · Real-Time Monitor
- · Data Storage
- LED and Buzzer
- · UART upload data to PC