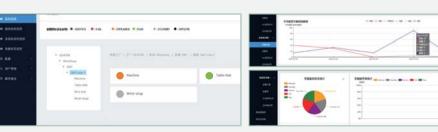

Pro-Multiple Products Line Monitor

Pro-Multiple report customize and APP support

Pro data terminal