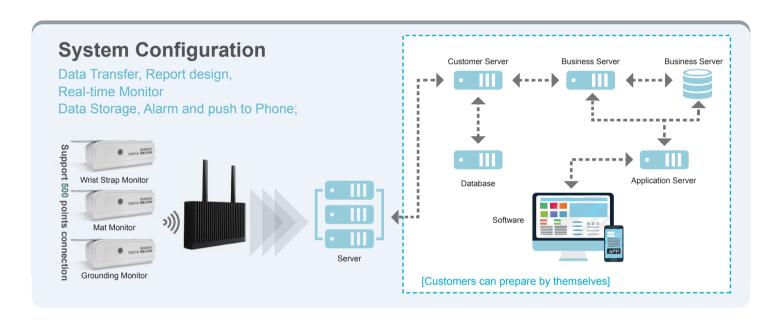

## **ESD Grounding Monitor System**

LoRa Wireless Data Transfer; Avoid WIFI Noise; Support 500m indoor;

Flexible configuration and Easy upgrade without any Cable work;

Breakpoint Resume and Romote Control; Customize Report and APP suport;

Pro-Multiple Products Line Monitor

Pro-Multiple report customize and APP support

Pro data terminal