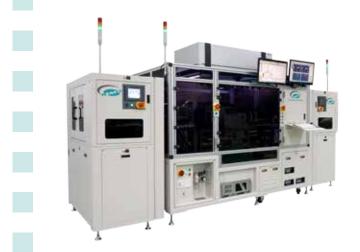

## **WI-300**

## WAFER INSPECTION

WI 300 Wafer Inspection Machine is designed to deliver utmost flexibility to support top vision inspection for fabricated components on wafer such as lens, LED & IC packages from 4" tiles to 8" wafer.

With unique blend of flexibility and high performance, it makes an ideal inspection solution for automation industry.

- Equipped with high resolution camera with selection from 5MP to 25MP mono/ color camera imaging technology
- Integrated several techniques such as color inspection, normalized correlation and rule based algorithms
- Offers software alignment function to adjust wafer alignment angle for top vision inspection
- Real time wafer map display. All inspection information like mapping map, defect region, inspection results is visualized for easy reading.
- Support common wafer map output format such as STIF files.
- SPC statistical tool to monitor yield trend / defect breakdown.
- Minimum detectable defect size 15 µm x 15
- Inspection criteria including marking, surface cosmetic, fresnel inspection, mix device, contamination, chipping, cracked, foreign material, scratches, wire bond etc.
- Confocal displacement sensor for warpage detection. Height compensation up to 2mm.