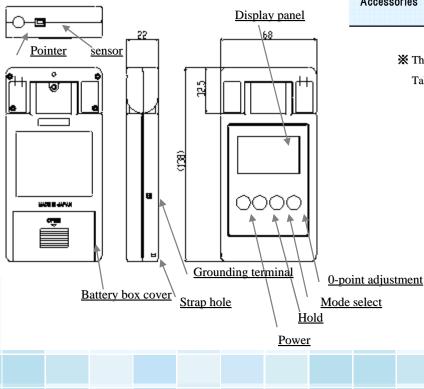

#### • Easy operation.

The outside (Unit:mm)

Measure quickly, accurately with simple operation buttons.

#### Others

Holding the peak level for varying voltage with (MAX) mode. Error indication for the damage sensor.

| Model                           | DZ4                                                |
|---------------------------------|----------------------------------------------------|
| Signal detection method         | Oscillating chopper *                              |
| Frequency of data indication    | Each 0.5 second                                    |
| Measurement range               | Normal mode : 10V~19.99kV<br>I.B mode : 1V~1999V   |
| Measurement distance            | 30mm (Between measurement object and sensor)       |
| Measurement distance adjust     | Red light focusing system                          |
| Angle of the rotary sensor head | 180 degree (hold each 45 degree)                   |
| Indicator                       | LCD indicator with back light                      |
| Polarity display                | Both positive and negative polarity                |
| Mode select                     | With MODE select button                            |
| Battery check                   | Indicate in LCD indicator                          |
| Power supply                    | DC9V                                               |
| Operating temperature range     | 0∼40℃ alkaline battery 006P                        |
| Main unit dimensions            | 68×22×138mm (W×D×H)                                |
| Weight                          | 230g (including battery weight)                    |
| Accessories                     | 9V battery, soft storage case, cable for grounding |