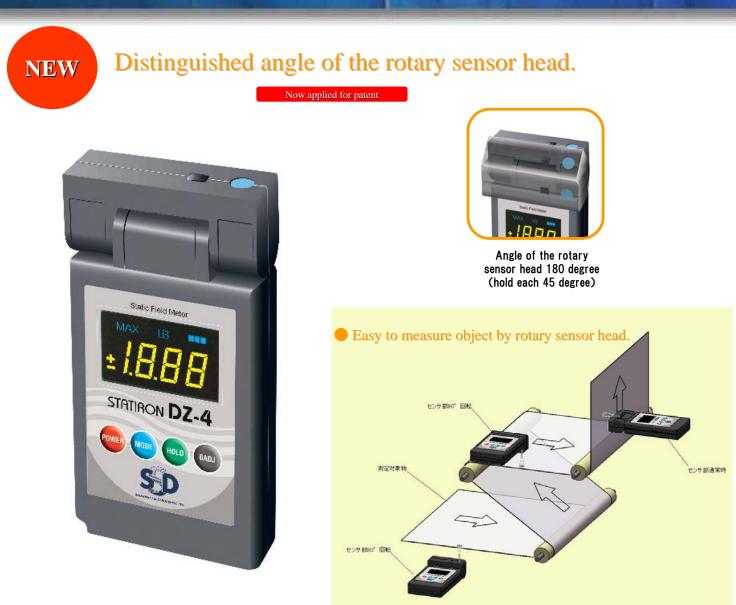

# STATIC FIELD METER STATIRON DZ4

By rotating sensor head, easy to measure in case of being difficult to read the indicator such as inside of machine, or in case of holding field meter above/under the production line. Also has visible bright LCD indicator. And can check the Offset voltage with the option plate.

# Adopt our original rotary sensor head.

You can use at the narrow place, above production lines, conveniently and safely.

#### •Adopt our original rotary sensor head.

Usable at the narrow place, above production lines conveniently and safely.

#### Others

Holding the peak level for varying voltage with (MAX) mode. Error indication for the damage sensor.

| Model                           | DZ4                                                |
|---------------------------------|----------------------------------------------------|
| Signal detection method         | Oscillating chopper *                              |
| Frequency of data indication    | Each 0.5 second                                    |
| Measurement range               | Normal mode : 10V~19.99kV<br>I.B mode : 1V~1999V   |
| Measurement distance            | 30mm (Between measurement object and sensor)       |
| Measurement distance adjust     | Red light focusing system                          |
| Angle of the rotary sensor head | 180 degree (hold each 45 degree)                   |
| Indicator                       | LCD indicator with back light                      |
| Polarity display                | Both positive and negative polarity                |
| Mode select                     | With MODE select button                            |
| Battery check                   | Indicate in LCD indicator                          |
| Power supply                    | DC9V                                               |
| Operating temperature range     | 0∼40℃ alkaline battery 006P                        |
| Main unit dimensions            | 68×22×138mm (W×D×H)                                |
| Weight                          | 230g (including battery weight)                    |
| Accessories                     | 9V battery, soft storage case, cable for grounding |